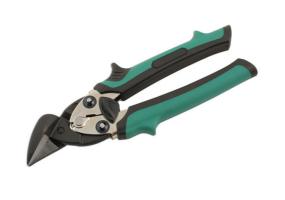

## **Compact Aviation Snips - Right Cut**

Aviation tin snips, right cut, with super sharp, durable chrome molybdenum blades for smooth cutting, up to 1.2mm stainless steel. Compact design, 190mm, ideal for tight areas with ergonomic soft grip green TPR handles. The locking lever button is easy to reach for easy, single-handed operation. A quality tool, designed for sheet metal cutting.

## **Additional Information**

- · Cutting capacity: 1.2mm stainless steel.
- · Length: 190mm, compact for tight areas.
- Colour coded soft grip TPR handles Green.
- · Jaws manufactured from chrome molybdenum.
- · Left and straight cut aviation snips available please see Laser Part No. 7061 (left cut) and 7062 (straight cut).