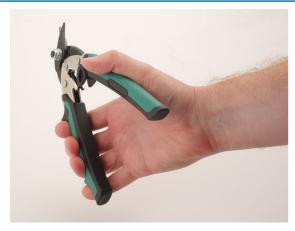

## **Compact Aviation Snips - Right Cut**

Aviation tin snips, right cut, with super sharp, durable chrome molybdenum blades for smooth cutting, up to 1.2mm stainless steel. Compact design, 190mm, ideal for tight areas with ergonomic soft grip green TPR handles. The locking lever button is easy to reach for easy, single-handed operation. A quality tool, designed for sheet metal cutting.